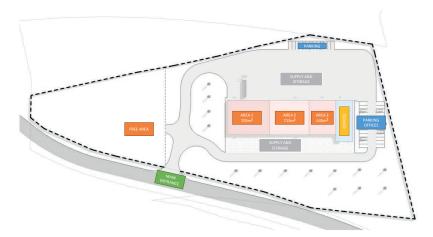

# ПРОДАЖ НОВОБУДОВИ

Тип: Продаж

Вид: Логістичний центр

Стан: Новобудова

Загальна площа земельної ділянки: 21700 м2 1-й наземний поверх – 249,19 м2

Загальна площа забудови: 2241 м2

Корисна площа складського приміщення: 1890 м

Укріплені поверхні – комунікації та паркінги з несучою здатністю, передбаченою для промислових навантажень, пішохідні доріжки – тротуарна плитка

#### 99 відкритих паркомісць

CONTACT

Eye21 s.r.o. www.eye21.sk

Mail: info@eye21.sk

Tel: +421 908 564 463