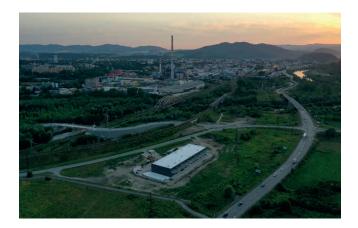

### УНІКАЛЬНЕ РОЗТАШУВАННЯ

- на головній магістралі між містом Жиліна та виробничою територією автомобільного заводу «KIA Motors Slovakia» в Тєплічці-над-Вагом;
- на відстані всього 3 км від Жиліни;
- на відстані всього 40 км від кордону з Чеською Республікою;
- на відстані всього 52 км від кордону з Польщею;