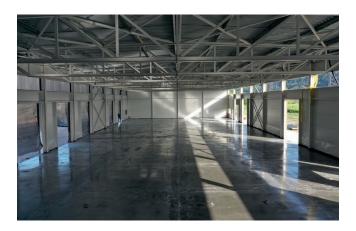

### СКЛАДСЬКИЙ ЦЕХ:

Вертикальні несучі конструкції – сталеві балки Покрівля – пласка покрівля з високою несучою здатністю (трапецієподібний лист), утеплення – мінеральна покрівельна вата, плівка ПВХ, відведення дощової води – система «GEBERIT Pluvia» Зовнішнє облицювання – сендвіч-панель Підлога – лита броньована промислова підлога з несучою здатністю 10 т/м2 Заповнення прорізів – алюмінієві вікна та двері, 11 шт. секційних воріт марки «SPEDOS»