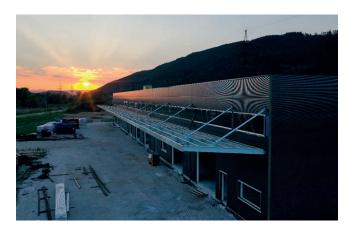

### СКЛАДСЬКИЙ ЦЕХ:

Вертикальні несучі конструкції – сталеві балки Покрівля – пласка покрівля з високою несучою здатністю (трапецієподібний лист), утеплення – мінеральна покрівельна вата, плівка ПВХ, відведення дощової води – система «GEBERIT Pluvia» Зовнішнє облицювання – сендвіч-панель Підлога – лита броньована промислова підлога з несучою здатністю 10 т/м2 Заповнення прорізів – алюмінієві вікна та двері, 11 шт. секційних воріт марки «SPEDOS»