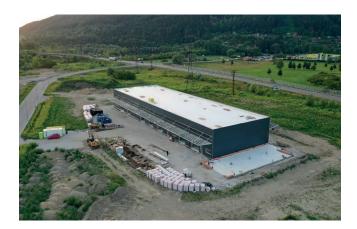

# ПРОДАЖ НОВОБУДОВИ

Тип: Продаж

Вид: Логістичний центр

Стан: Новобудова

Загальна площа земельної ділянки: 21700 м2 1-й наземний поверх – 249,19 м2

Загальна площа забудови: 2241 м2

Корисна площа складського приміщення: 1890 м

Корисна площа двоповерхової адміністративно -експлуатаційної будівлі: 492,42 м2

2-й наземний поверх – 243,23 м2

Пропонуємо на продаж новобудову логістичного центру зі складським приміщенням корисною площею 1890 м2 та адміністративно-експлуатаційною будівлею корисною площею 492,42 м2 в Тєплічці-над-Вагом (слов. Teplička nad Váhom).