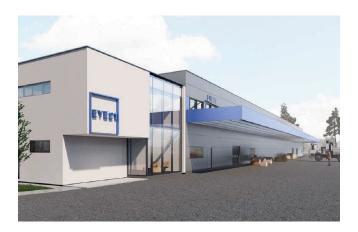

Корисна площа двоповерхової адміністративно -експлуатаційної будівлі: 492,42 м2

2-й наземний поверх – 243,23 м2

Пропонуємо на продаж новобудову логістичного центру зі складським приміщенням корисною площею 1890 м2 та адміністративно-експлуатаційною будівлею корисною площею 492,42 м2 в Тєплічці-над-Вагом (слов. Teplička nad Váhom).

### СКЛАДСЬКИЙ ЦЕХ:

Вертикальні несучі конструкції – сталеві балки Покрівля – пласка покрівля з високою несучою здатністю (трапецієподібний лист), утеплення – мінеральна покрівельна вата, плівка ПВХ, відведення дощової води – система «GEBERIT Pluvia» Зовнішнє облицювання – сендвіч-панель Підлога – лита броньована промислова підлога з несучою здатністю 10 т/м2 Заповнення прорізів – алюмінієві вікна та двері, 11 шт. секційних воріт марки «SPEDOS»

#### АДМІНІСТРАТИВНА БУДІВЛЯ:

Зовнішня стіна – обпалена керамічна цегла + залізобетонні колони Утеплення – мінеральна вата Покрівля – пласка покрівля, утеплення – мінеральна покрівельна вата, плівка ПВХ Заповнення прорізів – алюмінієві вікна + алюмінієві склопакети