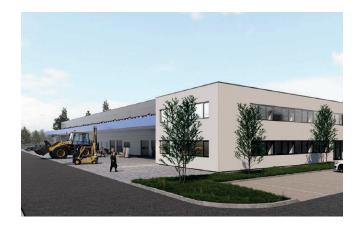

Корисна площа двоповерхової адміністративно -експлуатаційної будівлі: 492,42 м2

2-й наземний поверх – 243,23 м2

Пропонуємо на продаж новобудову логістичного центру зі складським приміщенням корисною площею 1890 м2 та адміністративно-експлуатаційною будівлею корисною площею 492,42 м2 в Тєплічці-над-Вагом (слов. Teplička nad Váhom).

#### АДМІНІСТРАТИВНА БУДІВЛЯ:

Зовнішня стіна – обпалена керамічна цегла + залізобетонні колони Утеплення – мінеральна вата Покрівля – пласка покрівля, утеплення – мінеральна покрівельна вата, плівка ПВХ Заповнення прорізів – алюмінієві вікна + алюмінієві склопакети

Укріплені поверхні – комунікації та паркінги з несучою здатністю, передбаченою для промислових навантажень, пішохідні доріжки – тротуарна плитка